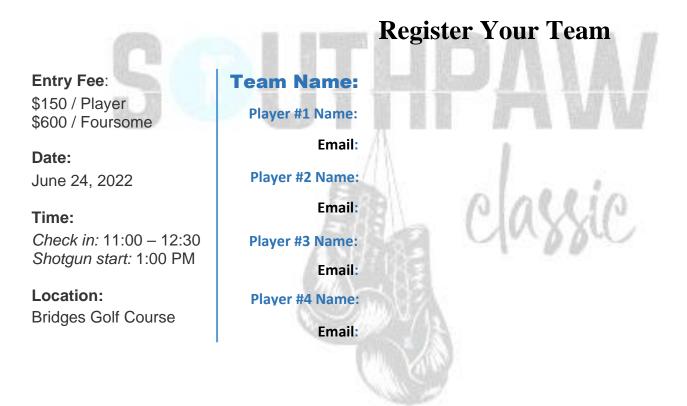

# **Team Registration**

Please submit this form to be entered in the tournament. Payment can be made after we have confirmed your team. Registering as a foursome is preferred, but twosomes can also be entered.

Completed entry forms can be emailed to: <u>golfsouthpawclassic@gmail.com</u> OR mailed to us. Mailing Address: Matthew / Kathy Lavoie Box 115 Starbuck, Manitoba R0G 2P0

Once your team has been confirmed by us, payment can be made by cheque or e-transfer. E-Transfers can be sent to <u>golfsouthpawclassic@gmail.com</u>. Make Cheques payable to "**Trust Fund Luke Lavoie**", and mailed to the mailing address above.

**Registration fee includes:** 18 hole green fee with power cart, range balls, gift package, on-course prizes, meal after the round, your donation, and chances to win GREAT raffle + door prizes!

Bus transportation to & from the city is offered, please contact us to arrange.